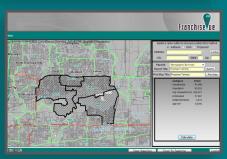

Provides a web portal with access to all franchise territory geography – including sold, pending and proposed territories.

Provides the user the ability to select multiple Zip Codes to generate a summary analysis report and map of the key demographic criteria for developing territories.

## **Product Highlights:**

- Map-based access to quickly and easily view up to three (3) territory geographies Sold, Pending and Proposed.
- Unique client logon/password information provided allowing client the discretion to provide authentication credentials to desired parties.
- Access to US Cultural Data including State, County and Zip Code Boundaries, plus Interstate, Highway, Major/Minor street detail and Hydrography.
- Searching capabilities by Address, Zip Code, or Franchisor Territory Name or ID Number.
- The ability to Select/View individual franchise territory information to display up to 10 key territory data items (for example population, income, business count, etc). "Key territory data" is the data used to define and create territory boundaries.
- Report created for any selected Territory or any Zip Code selection.
- Map created for any selected Territory or any Zip Code selection.
- Clients will have the ability to "update" franchise territory boundary data at will by emailing the franchise territory MapInfo tables to IntelleVue.
- IntelleVue will post the new territories within one-business day.