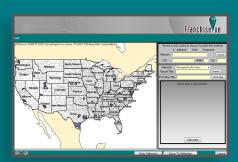

Provides a web portal with access to all franchise territory geography – including sold, pending and proposed territories.

Provides the user the ability to select multiple Zip Codes to generate a summary analysis report and map of the key demographic criteria for developing territories.

## Users can quickly:

- Immediately identify coverage of sold, pending and proposed territories.
- Identify new territory opportunities utilizing the demographic summary tool.
- Re-direct potential franchisees from weaker areas to stronger areas.
- Standardize the analysis process for developing territories.
- Provides global sales tool for internal sales team and third-party brokers.

## **Product Highlights:**

- Map-based access to quickly and easily view up to three (3) territory geographies Sold, Pending and Proposed.
- Unique client logon/password information provided allowing client the discretion to provide authentication credentials to desired parties.
- Access to US Cultural Data including State, County and Zip Code Boundaries, plus Interstate, Highway, Major/Minor street detail and Hydrography.
- Searching capabilities by Address, Zip Code, or Franchisor Territory Name or ID Number.
- The ability to Select/View individual franchise territory information to display up to 10 key territory data items (for example population, income, business count, etc). "Key territory data" is the data used to define and create territory boundaries.
- Report created for any selected Territory or any Zip Code selection.
- Map created for any selected Territory or any Zip Code selection.
- Clients will have the ability to "update" franchise territory boundary data at will by emailing the franchise territory MapInfo tables to IntelleVue.
- IntelleVue will post the new territories within one-business day.